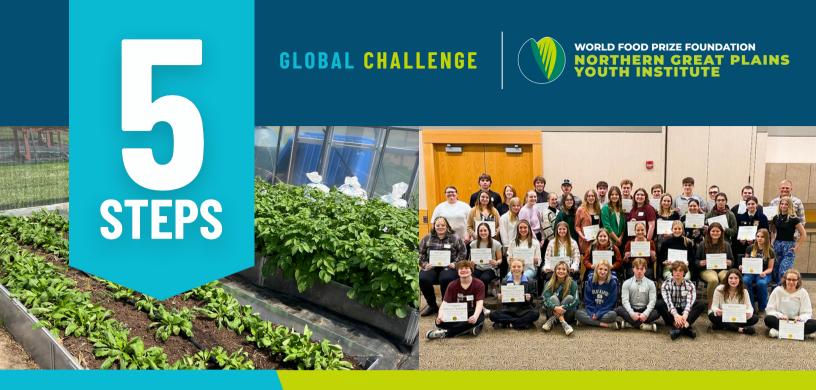

### **NORTHERN GREAT PLAINS YOUTH INSTITUTE**

STEP 1

#### **CONTACT THE WORLD FOOD PRIZE**

Contact Amber Murry to let the organization know you are interested in participating in the Northern Great Plains Youth Institute. Email: murry035@crk.umn.edu

STEP 2

#### **IDENTIFY A MENTOR**

Identify a mentor locally that really believes in you. This could be a teacher at your school, a 4-H club leader, a coach, FFA advisor or even a parent. They will help keep you on track and motivated to complete the paper.

## START YOUR NORTHERN GREAT PLAINS YOUTH INSTITUTE PAPER

Instructions for writing the paper are located at:

worldfoodprize.org/northerngreatplains

STEP 4

#### **SUBMIT THE PAPER**

You and your teacher or mentor submit your paper <u>online</u> by March 28, 2025.

STEP 5

ATTEND THE NORTHERN GREAT PLAINS YOUTH INSTITUTE

On May 7, 2025, be a part of an amazing experience at the University of Minnesota Crookston and earn a \$1,000 scholarship.